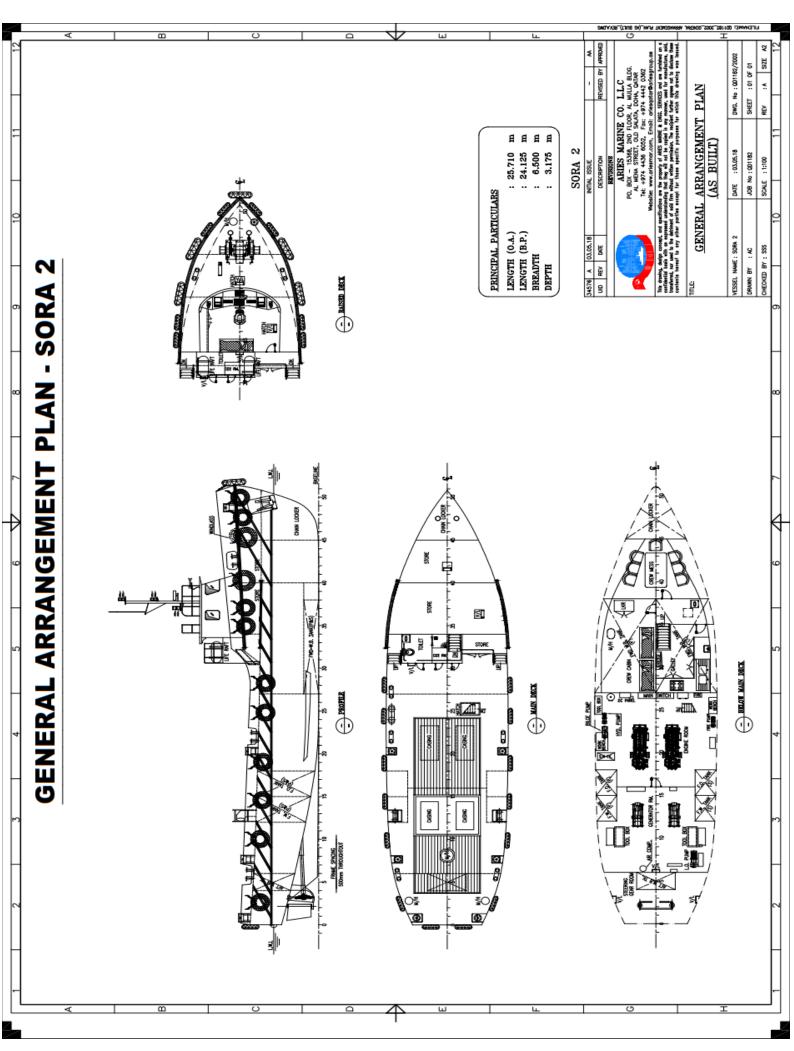

## SORA 2

## 25.7 m Utility Vessel

| Principal particulars |                                   |
|-----------------------|-----------------------------------|
| Vessel name           | SORA 2                            |
| Place Built           | Holland launch, Netherlands       |
| Type of Hull          | Steel                             |
| Basic Function        | Cargo supply, Pax transfer to OPL |
| Flag                  | Qatar                             |
| Call sign             | A7D6914                           |
| IMO                   | 6930661                           |
| Length Overall        | 25.710 m                          |
| Length BP             | 24.125 m                          |
| Breadth               | 6.500 m                           |
| Depth                 | 3.175                             |
| Draft (max)           | 1.9 m                             |
| Class                 | BV attestation                    |
| GRT                   | 121                               |
| Displacement          | 120 ton (fully loaded)            |

| Deck particulars |        |
|------------------|--------|
| Clear Deck Area  | 40 sqm |

| Deck equipment      |           |
|---------------------|-----------|
| Anchors & Chain     | 2 Nos     |
| Anchor Windlass c/w | Hydraulic |
| Bow                 |           |
| Mooring bits        | 6 Nos     |