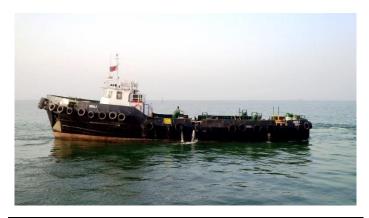

## SORA 2

## 25.7 m Utility Vessel

| Principal particulars |                                   |
|-----------------------|-----------------------------------|
| Vessel name           | SORA 2                            |
| Place Built           | Holland launch, Netherlands       |
| Type of Hull          | Steel                             |
| Basic Function        | Cargo supply, Pax transfer to OPL |
| Flag                  | Qatar                             |
| Call sign             | A7D6914                           |
| IMO                   | 6930661                           |
| Length Overall        | 25.710 m                          |
| Length BP             | 24.125 m                          |
| Breadth               | 6.500 m                           |
| Depth                 | 3.175                             |
| Draft (max)           | 1.9 m                             |
| Class                 | BV attestation                    |
| GRT                   | 121                               |
| Displacement          | 120 ton (fully loaded)            |